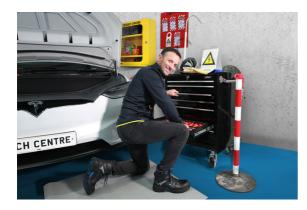

## ELEC EV Safety Work Boots, Size 7 (UK) / 41 (EU)

A fully compliant, full leather workshop safety boot (to ISO/EN20345), with the addition of an electrically insulated 1000V safe sole (to Class 0 : 1000V ISO/EN50321) - ideal for workshop safety when working on/around high voltage vehicles such as Hybrid's, PHEV's, BEV's etc.