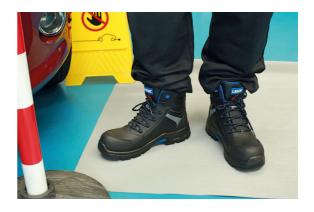

## ELEC EV Safety Work Boots, Size 7 (UK) / 41 (EU)

A fully compliant, full leather workshop safety boot (to ISO/EN20345), with the addition of an electrically insulated 1000V safe sole (to Class 0 : 1000V ISO/EN50321) - ideal for workshop safety when working on/around high voltage vehicles such as Hybrid's, PHEV's, BEV's etc.

## **Additional Information**

- Size: 7 (UK) / 41 (EU).
- Full grain leather safety boots with electrically insulated sole to class 0:1000V-EN50321:2000/ASTM F2413-18.
- Safety certified to ISO 20345:2011(SBP, NM, SRC) for workshop safety footwear.
- · Suitable for dry working environments; slip resistant; oil and acid resistant.
- · Composite toe cap and mid-sole no metal components. Includes full length memory foam in-sole for added comfort.